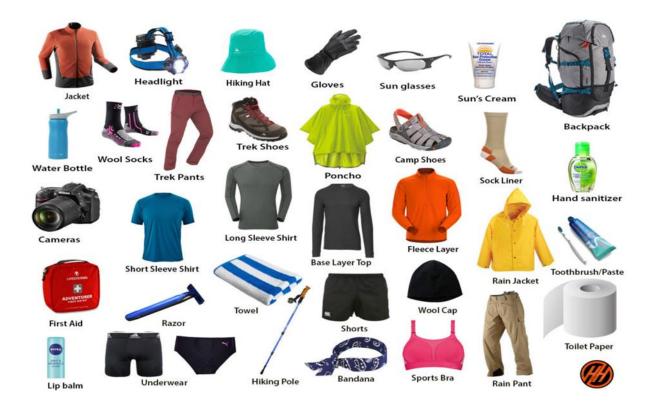

## TREK ESSENTIALS

- 1. Rucksack & Sleeping Bag
- 2. Trekking boots / Camp sandals
- 3. Walking stick / Hiking pole
- 4. Sunglasses (preferably Polarised)
- 5. Waterbottles (at least 2 of 1 litre each)
- 6. Light rainproof poncho / raincoat
- 7. Outer jacket
- 8. Middle fleece layer
- 9. T-shirt / Shirt 2 or 3
- 10. Inner thermals 1 pair
- 11. Quick-dry trek pants / trousers 2 or 3
- 12. Shorts 1
- 13. Bandana / Neckwarmer
- 14. Cap/Hat
- 15. Woollen balaclava / cap
- 16. Light towel
- 17. Undergarments as required
- 18. Gloves
- 19. Socks at least 5 pairs
- 20. Toilet kit (Toilet paper, Toothbrush, Toothpaste, Sanitizer, Sunscreen (40+ SPF), Moisturiser, Lip balm, Small towel, Face wash and Comb)
- 21. Personal medicines if any. Each group will have a Medicine Kit.
- 22. Lip Balm
- 23. Sunscreen
- 24. Hand sanitizer
- 25. Headlamp / Torch
- 26. Camera
- 27. Binoculars
- 28. Emergency kit & ration [chocolate bars / dried fruits / glucose / ORS/match box & lighter/swiss knife]
- Carry Identity Card and Wallet.
- Pack wisely and with due thought. Avoid carrying extra clothing. Try not to exceed 10 to 12 kg in your rucksack.
- Pack using plastic covers; in addition have a rain cover ready at hand. Never allow clothes to get drenched.

## **INDICATIVE LIST OF THINGS TO CARRY**